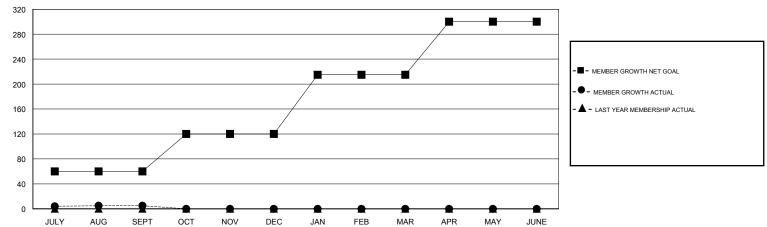

## LOCATION INDIA

**GMT CA** 

| Clubs RESULTS FOR 2018-2019 |               |           |               | Members               |                           |                         |                                              |
|-----------------------------|---------------|-----------|---------------|-----------------------|---------------------------|-------------------------|----------------------------------------------|
|                             |               |           |               | RESULTS FOR 2018-2019 |                           |                         |                                              |
| QUARTER                     | NEW CLUB GOAL | NEW CLUBS | DROPPED CLUBS | QUARTER               | MEMBER GROWTH NET<br>GOAL | MEMBER GROWTH<br>ACTUAL | DROPPED MEMBERS ACTUAL (including transfers) |
| JULY/AUG/SEPT               | 2             | 0         | 0             | JULY/AUG/SEPT         | 60                        | 22                      | 16                                           |
| OCT/NOV/DEC                 | 2             | 0         | 0             | OCT/NOV/DEC           | 60                        | 0                       | 0                                            |
| JAN/FEB/MAR                 | 3             | 0         | 0             | JAN/FEB/MAR           | 95                        | 0                       | 0                                            |
| APR/MAY/JUNE                | 3             | 0         | 0             | APR/MAY/JUNE          | 85                        | 0                       | 0                                            |