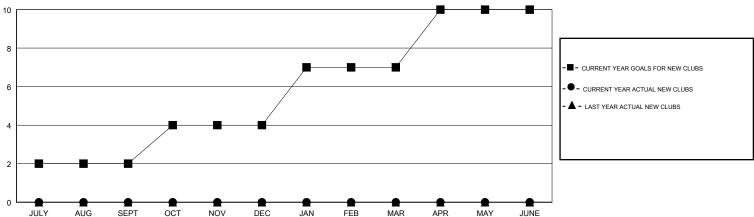

## LOCATION INDIA

**GMT CA** 

| Clubs RESULTS FOR 2018-2019 |               |           |               | Members               |                           |                         |                                              |
|-----------------------------|---------------|-----------|---------------|-----------------------|---------------------------|-------------------------|----------------------------------------------|
|                             |               |           |               | RESULTS FOR 2018-2019 |                           |                         |                                              |
| QUARTER                     | NEW CLUB GOAL | NEW CLUBS | DROPPED CLUBS | QUARTER               | MEMBER GROWTH NET<br>GOAL | MEMBER GROWTH<br>ACTUAL | DROPPED MEMBERS ACTUAL (including transfers) |
| JULY/AUG/SEPT               | 2             | 0         | 0             | JULY/AUG/SEPT         | 60                        | 22                      | 16                                           |
| OCT/NOV/DEC                 | 2             | 0         | 0             | OCT/NOV/DEC           | 60                        | 0                       | 0                                            |
| JAN/FEB/MAR                 | 3             | 0         | 0             | JAN/FEB/MAR           | 95                        | 0                       | 0                                            |
| APR/MAY/JUNE                | 3             | 0         | 0             | APR/MAY/JUNE          | 85                        | 0                       | 0                                            |